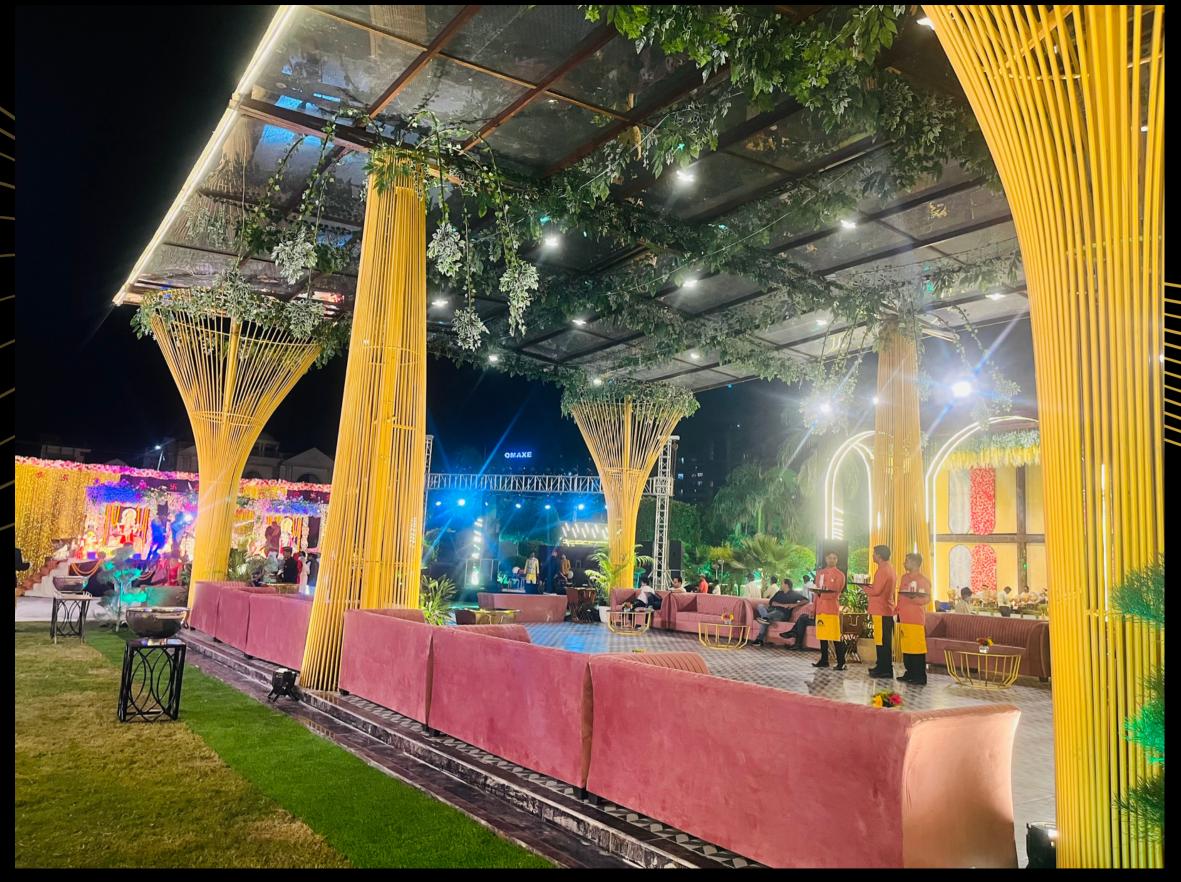

Featured projects : Gazebo Grand Mahipal 2022 LOCATION: SURAJKUND ROAD; FARIDABAD

Featured projects:
GRAND MAHIPAL

2022

LOCATION: SURAJKUND ROAD;

FARIDABAD

Featured projects : HALL ENTRANCE

2022

LOCATION: SURAJKUND ROAD;