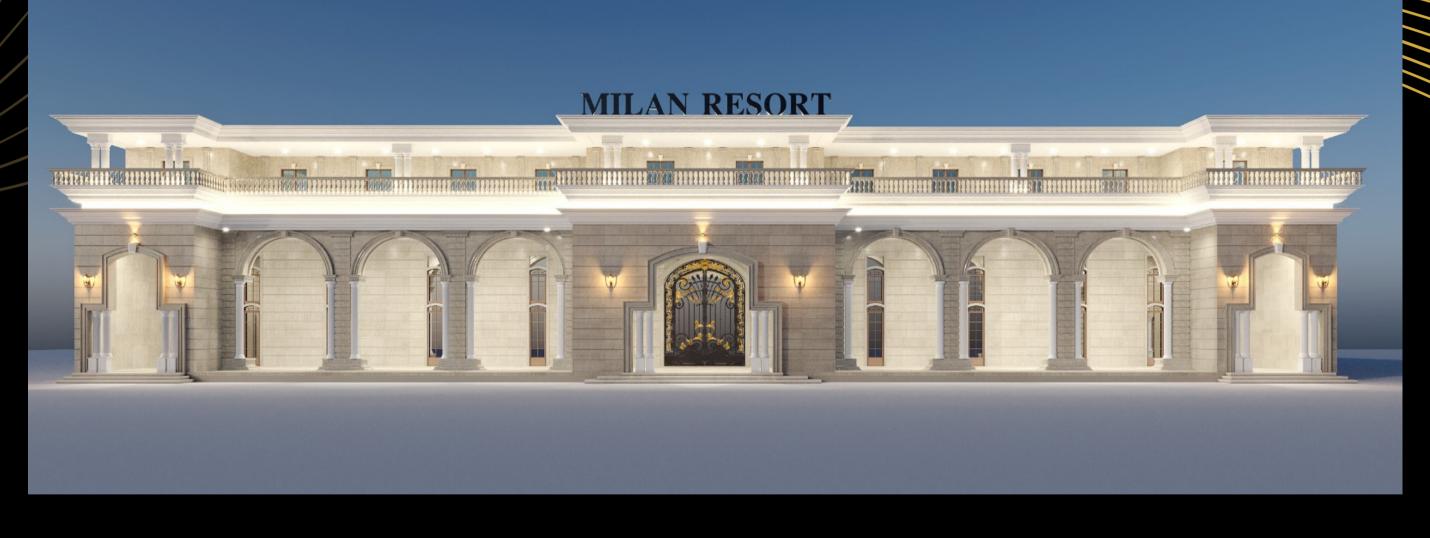

**Work in Progresss : SAMAR BANQUET** 

LOCATION: 10/11 DIVIDING ROAD; 1FARIDABAD

**COMMERCIAL PROJECT : MILAN RESORT** 

Featured projects : LOTUS FARM

2023 LOCATION: SURAJKUND ROAD; IFARIDABAD

**Featured Project : CHIRAJ RESORT** 

2020 LOCATION : SEC -21 IFARIDABAD

Commercial project: MILAN RESORT INTERIOR

COMMERCIAL PROJECT : MILAN RESORT HALL INTERIOR

COMMERCIAL PROJECT : MILAN RESORT HALL INTERIOR

COMMERCIAL PROJECT : CHIRAJ RESORT MAIN HALL INTERIOR