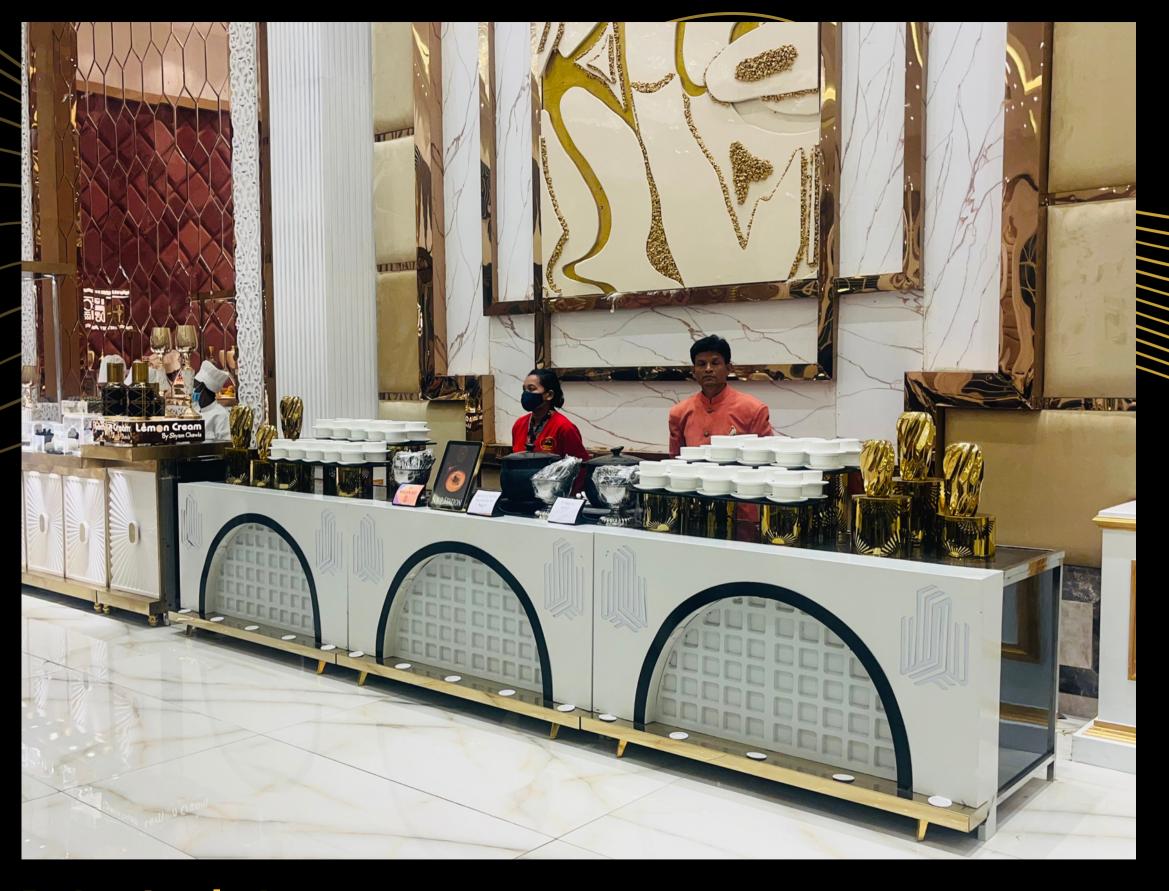

mercial project** 

SAMAR GRAND: ENTRANCE INTERIOR



2017 LOCATION:FARIDABAD; 10/H-DIVIDING-ROAD



UPCOMING PROJECT : HOTEL MILAN SWEETS BANQUET & RESTAURANT

2024 LOCATION: SECTOR II; IFARIDABAD



RESIDENTIAL PROJECT: FRONT ELEVATION

2020 LOCATION : SEC -21 IFARIDABAD



Commercial project: MILAN RESORT INTERIOR



COMMERCIAL PROJECT : MILAN RESORT HALL INTERIOR





COMMERCIAL PROJECT : MILAN RESORT HALL INTERIOR



COMMERCIAL PROJECT : CHIRAJ RESORT MAIN HALL INTERIOR



COMMERCIAL PROJECT : CHIRAJ RESORT ANOTHER HALL INTERIOR



COMMERCIAL PROJECT : CHIRAJ RESORT SITTING AREA



COMMERCIAL PROJECT : CHIRAJ RESORT PASSAGE AREA

Featured projects : GRAND MAHIPAL

LOCATION: SURAJKUND ROAD; FARIDABAD



Featured projects : Gazebo Grand Mahipal 2022 LOCATION: SURAJKUND ROAD; FARIDABAD



Featured projects:
GRAND MAHIPAL

2022

LOCATION: SURAJKUND ROAD;

FARIDABAD



Featured projects : HALL ENTRANCE

2022

LOCATION: SURAJKUND ROAD;

FARIDABAD



**Commercial project** 

MAHIPAL INTERIOR

2022 LOCATION: SURAJKUND ROAD; FARIDABAD



RESIDENTIAL PROJECT : BEDROOM INTERIOR

2021 LOCATION: SECTOR 21, FARIDABAD



RESIDENTIAL PROJECT : BEDROOM INTERIOR

2021 LOCATION: SECTOR 21, FARIDABAD



HALL INTERIOR



**Commercial project** 

GREENLAND INTERIOR

2018 LOCATION: NH-2; IFARIDABAD





COMMERCIAL PROJECT : ANANDA HALL INTERIOR

2020 LOCATION: SIKARI; IFARIDABAD



CENTRAL GOVERNMENT PROJECT : ENTRANCE INTERIOR

2020 LOCATION: NSIS MUSEUM; PATIALA; PUNJAB



THEATRE

2020 LOCATION: NSIS MUSEUM; PATIALA, PUNJAB



Featured projects :SAWARIYA BANQUET

2021 LOCATION: IFARIDABAD