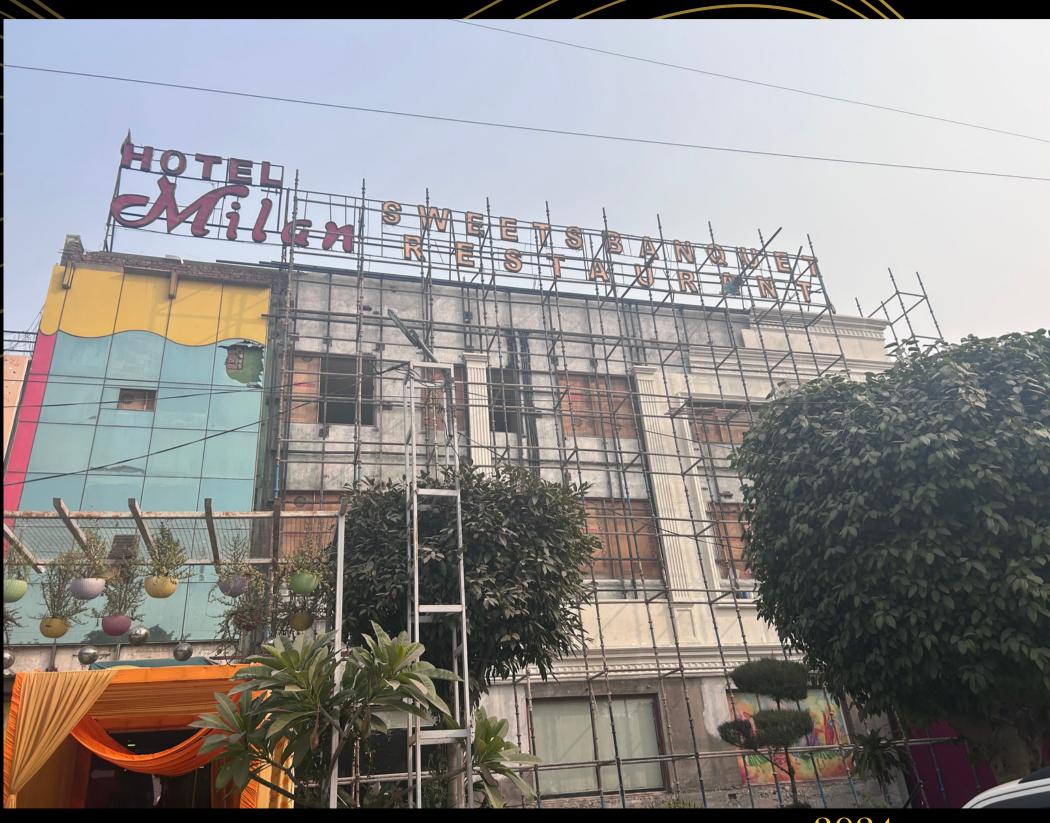

**Commercial project** 

SAMAR GRAND: ENTRANCE INTERIOR

2017 LOCATION:FARIDABAD; 10/H-DIVIDING-ROAD

UPCOMING PROJECT : HOTEL MILAN SWEETS BANQUET & RESTAURANT

2024 LOCATION: SECTOR II; IFARIDABAD

RESIDENTIAL PROJECT: FRONT ELEVATION