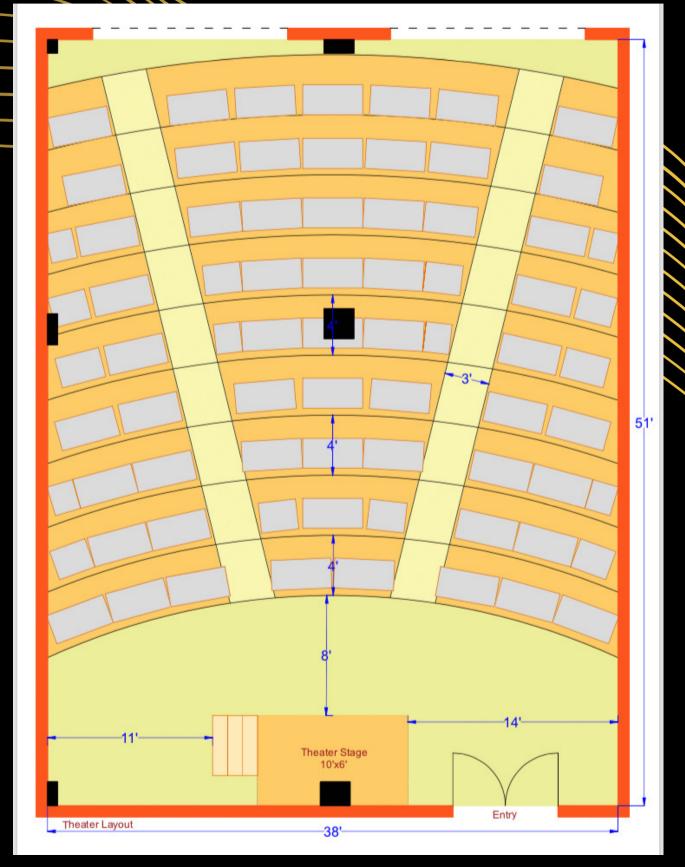

2020 LOCATION: NSIS MUSEUM; PATIALA; PUNJAB

THEATRE

2020 LOCATION: NSIS MUSEUM; PATIALA, PUNJAB

Featured projects :SAWARIYA BANQUET

2021 LOCATION: IFARIDABAD

Featured projects : SAWARIYA BANQUET

2021 LOCATION:; IFARIDABAD