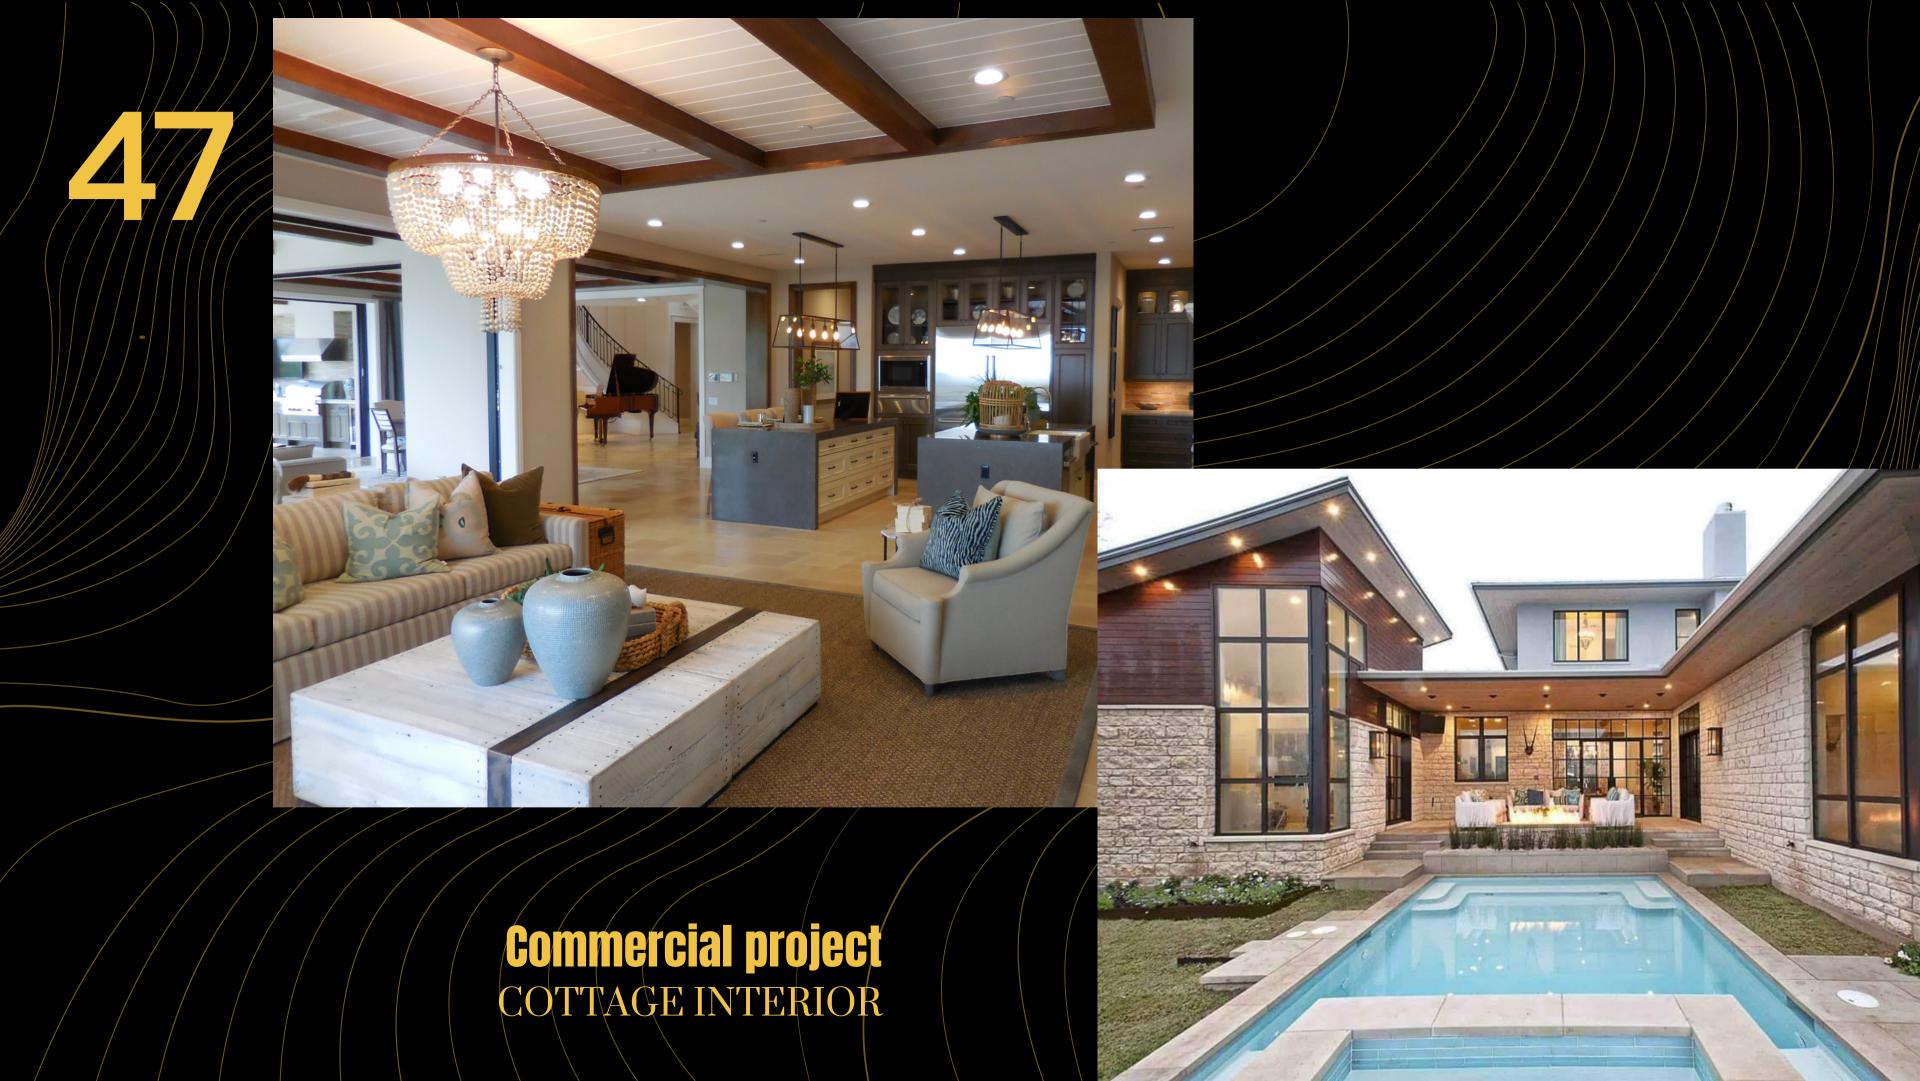

**Commercial project** 

SAMAR GRAND: ENTRANCE INTERIOR

2017 LOCATION:FARIDABAD; 10/H-DIVIDING-ROAD

UPCOMING PROJECT : HOTEL MILAN SWEETS BANQUET & RESTAURANT

2024 LOCATION: SECTOR II; IFARIDABAD

RESIDENTIAL PROJECT: FRONT ELEVATION