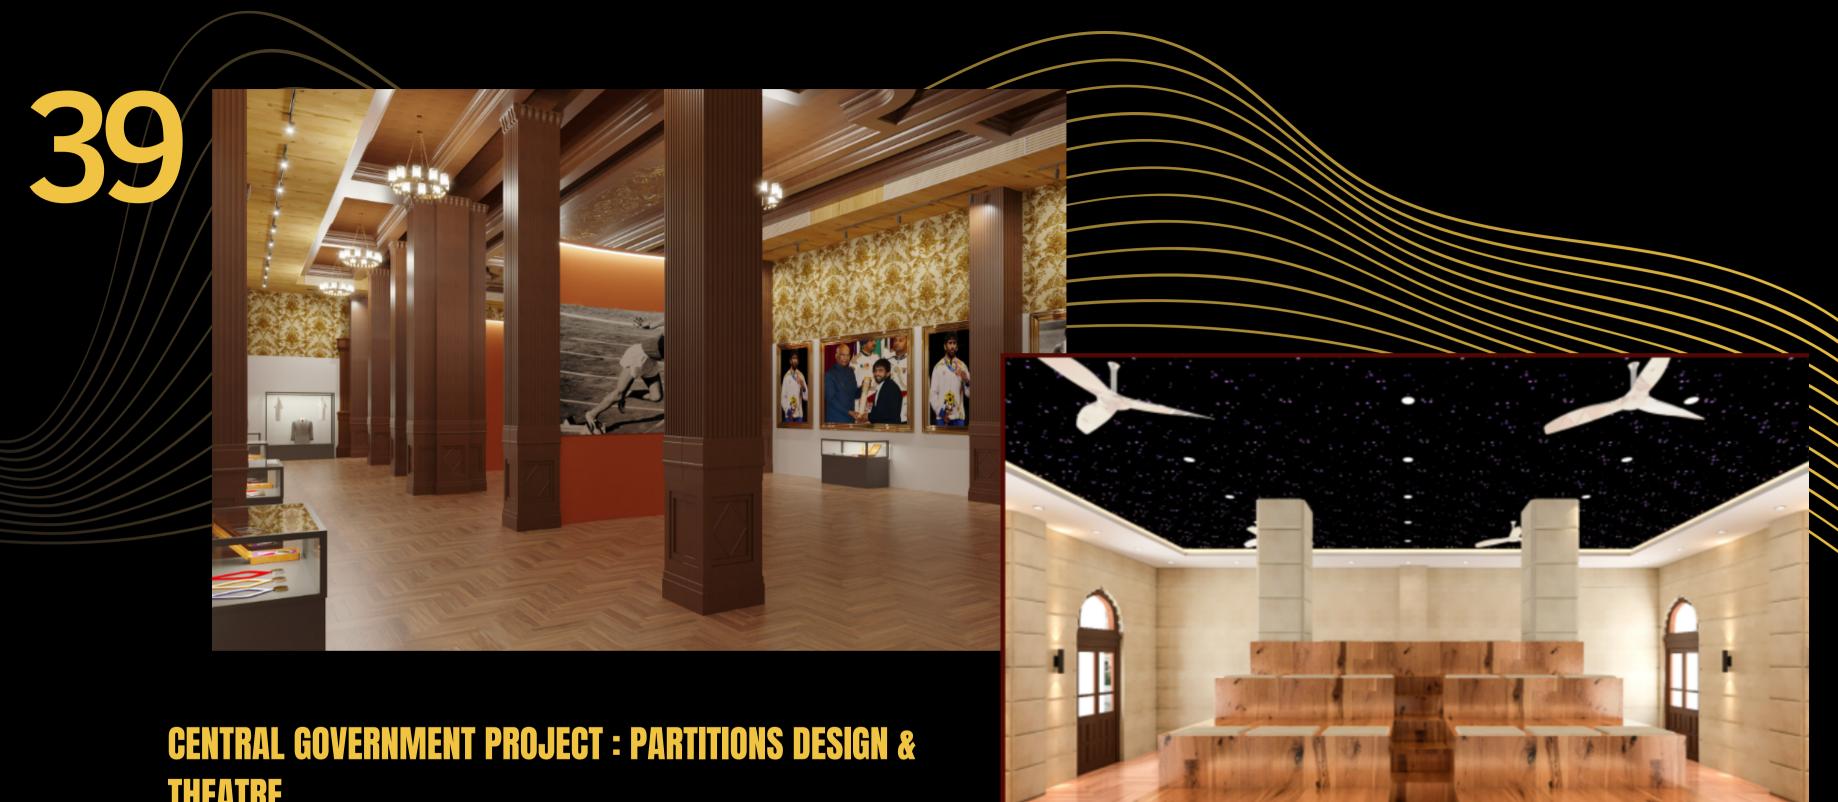

HALL INTERIOR

**Commercial project** 

GREENLAND INTERIOR

2018 LOCATION: NH-2; IFARIDABAD

COMMERCIAL PROJECT : ANANDA HALL INTERIOR

2020 LOCATION: SIKARI; IFARIDABAD

CENTRAL GOVERNMENT PROJECT : ENTRANCE INTERIOR

2020 LOCATION: NSIS MUSEUM; PATIALA; PUNJAB

THEATRE

2020 LOCATION: NSIS MUSEUM; PATIALA, PUNJAB

Featured projects :SAWARIYA BANQUET

2021 LOCATION: IFARIDABAD

Featured projects : SAWARIYA BANQUET

2021 LOCATION:; IFARIDABAD